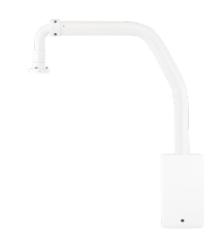

## SBP-156LMW

Parapet Mount

## **Key Features**

• Weight: 7.1 kg (15.7 lb)

• Color : White

• Material : Aluminum

## **Compatible Accessories (Optional)**

XNP-9300RW

XNP-8300RW

XNP-6400RW

| Mechanical                  |                                                                                                             |
|-----------------------------|-------------------------------------------------------------------------------------------------------------|
| Color                       | White                                                                                                       |
| Material                    | Aluminum                                                                                                    |
| RAL code                    | RAL9003                                                                                                     |
| Product dimensions / weight | 853~1116x1000x95mm(33.6~43.9x3.8x")/7.1kg(15.7 lb)                                                          |
| Supported products          | XNP-9300RW/XNP-8300RW/XNP-6400RW  ** For further compatible models, please visit our website or use Toolbox |